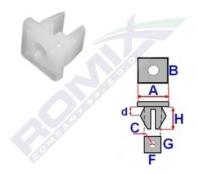

## Grommet 15000

Romix catalogue number: 15000

Quantity in package: 25

Dimensions: A 9,6 B 9,6 C 3,5 F 7,2 G 6,8 H 6,3

| Brand      | Model          | Location       | Description | OEM number |
|------------|----------------|----------------|-------------|------------|
| Alfa Romeo | various models | many locations |             | 14215480   |
| Fiat       | various models | many locations |             | 14215480   |
| Lancia     | various models | many locations |             | 14215480   |