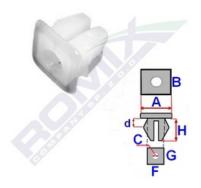

## Grommet 15002

Romix catalogue number: 15002

Quantity in package: 25

Dimensions: A 9,4 B 9,4 C 3 d 2,7 F 6,5 G 7 H 7,5

| Brand      | Model          | Location       | Description | OEM number |
|------------|----------------|----------------|-------------|------------|
| Alfa Romeo | various models | many locations |             | 14201980   |
| Fiat       | various models | many locations |             | 14201980   |
| Lancia     | various models | many locations |             | 14201980   |