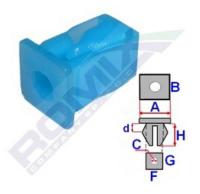

## Grommet 15030

Romix catalogue number: 15030

Quantity in package: 25

Dimensions: A 11 B 11 C 4,2 F7,7 G 8 H 15

| Brand      | Model          | Location       | Description | OEM number |
|------------|----------------|----------------|-------------|------------|
| Alfa Romeo | various models | many locations |             | 14202782   |
| Fiat       | various models | many locations |             | 14202782   |
| Lancia     | various models | many locations |             | 14202782   |