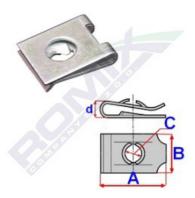

## Speed nut 16031

Romix catalogue number: 16031

Quantity in package: 25 Dimensions: A 15,2 B 12 C 3 d 3,2

| Brand      | Model          | Location       | Description | OEM number |
|------------|----------------|----------------|-------------|------------|
| Alfa Romeo | various models | many locations |             | 14368974   |
| Fiat       | various models | many locations |             | 14368974   |
| Lancia     | various models | many locations |             | 14368974   |
| All brands |                | many locations |             |            |