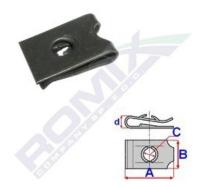

## Speed nut 16032

Romix catalogue number: 16032 Quantity in package: 25 Dimensions: A 16,5 B 11 C 2,5 d 3,4

| Brand      | Model          | Location       | Description | OEM number |
|------------|----------------|----------------|-------------|------------|
| Alfa Romeo | various models | many locations |             |            |
| Fiat       | various models | many locations |             |            |
| Lancia     | various models | many locations |             |            |
| All brands |                | many locations |             |            |