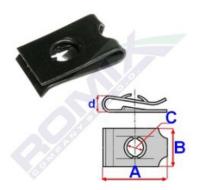

## Speed nut 16033

Romix catalogue number: 16033

Quantity in package: 25

Dimensions: A 16,5 B 11 C 3 d 3,2

| Brand      | Model          | Location       | Description | OEM number |
|------------|----------------|----------------|-------------|------------|
| Alfa Romeo | various models | many locations |             |            |
| Fiat       | various models | many locations |             |            |
| Ford       | various models | many locations |             |            |
| Lancia     | various models | many locations |             |            |
| All brands |                | many locations |             |            |