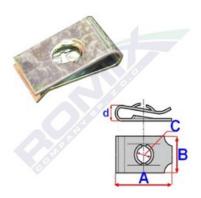

## Speed nut 16035

Romix catalogue number: 16035

Quantity in package: 25 Dimensions: A 19,4 B 12 C 3,6 d 4,4

| Brand      | Model              | Location            | Description                    | OEM number  |
|------------|--------------------|---------------------|--------------------------------|-------------|
| Audi       | A3 '96-'03         | covers under engine |                                |             |
| Audi       | Q5                 | covers under engine |                                |             |
| Audi       | TT '98-'06         | covers under engine |                                |             |
| BMW        | R-BOXER 248        | motorcycle clips    | Fuse box, additional headlight | 07129904226 |
| BMW        | BMW various models | many locations      |                                | 07129925727 |
| Ford       | Fiesta '76-'89     | many locations      |                                | 1450293     |
| Ford       | Ka '97-            | many locations      |                                | 1450293     |
| Ford       | Sierra '82-'86     | many locations      |                                | 1450293     |
| Seat       | Leon '99-'05       | covers under engine |                                |             |
| Seat       | Toledo '99-'04     | covers under engine |                                |             |
| Skoda      | Octavia I          | covers under engine |                                |             |
| vw         | Bora               | covers under engine |                                |             |
| vw         | Golf IV            | covers under engine |                                |             |
| vw         | Passat B4          | covers under engine |                                |             |
| All brands |                    | many locations      |                                |             |