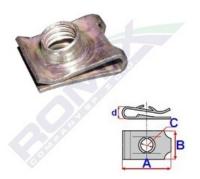

## Speed nut 16039

Romix catalogue number: 16039

Quantity in package: 10

Dimensions: A 15,5 B 11,9 C M6, d 4,1

| Brand      | Model          | Location       | Description | OEM number |
|------------|----------------|----------------|-------------|------------|
| Alfa Romeo | various models | many locations |             |            |
| Fiat       | various models | many locations |             |            |
| Lancia     | various models | many locations |             |            |
| All brands |                | many locations |             |            |