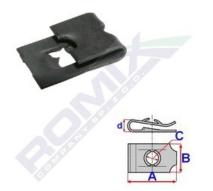

## Speed nut 16042

Romix catalogue number: 16042 Quantity in package: 25 Dimensions: A 16,2 B 11,1 C 3,2 d 3,2

| Brand      | Model          | Location       | Description | OEM number |
|------------|----------------|----------------|-------------|------------|
| Alfa Romeo | various models | many locations |             |            |
| Fiat       | various models | many locations |             |            |
| Lancia     | various models | many locations |             |            |
| All brands |                | many locations |             |            |