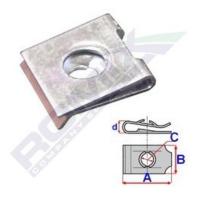

## Speed nut 16151

Romix catalogue number: 16151

Quantity in package: 10

Dimensions: A 16,8 B 16 C 5 d 3,6

| Brand      | Model          | Location        | Description      | OEM number  |
|------------|----------------|-----------------|------------------|-------------|
| BMW        | K589 (K1100RS, | motorcycle clip | Rear wheel cover | 07129904232 |
|            | K1100LT)       |                 |                  |             |
| BMW        | various models | many locations  |                  | 07129925743 |
| Mercedes   | various models | many locations  |                  | 9940545     |
| All brands |                | many locations  |                  |             |