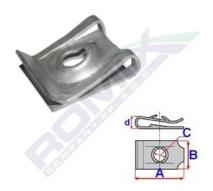

## Speed nut 16255

Romix catalogue number: 16255

Quantity in package: 10

Dimensions: A 19,9 B 16 C 5,2 d 5,9

| Brand      | Model          | Location       | Description | OEM number |
|------------|----------------|----------------|-------------|------------|
| Renault    | various models | many locations |             |            |
| All brands |                | many locations |             |            |