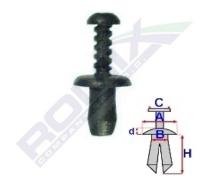

## Push in rivet 20001

Romix catalogue number: 20001 Quantity in package: 25 Dimensions: A 12,4 B 6 C 7 d 2,1 H 11,5 fits in hole 6

| Brand   | Model          | Location       | Description | OEM number |
|---------|----------------|----------------|-------------|------------|
| Lancia  | various models | many locations |             | 7556533    |
| Renault | 5              | many locations |             |            |
| Renault | Express        | many locations |             |            |
| Seat    | various models | cowl section   |             |            |