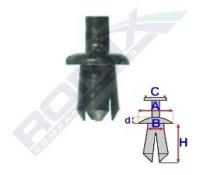

## Push in rivet 20222

Romix catalogue number: 20222 Quantity in package: 25 Dimensions: A 10,9 B 6 C 3,9 d 2 H 9,6, in hole 6

| Brand | Model          | Location       | Description | OEM number |
|-------|----------------|----------------|-------------|------------|
| Fiat  | various models | many locations |             | 5962559    |