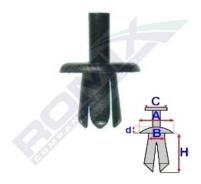

## Push in rivet 20223

Romix catalogue number: 20223 Quantity in package: 25 Dimensions: A 15,2 B 7,4 C 3,9 d 2,2 H 9,8, in hole 8

| Brand      | Model                 | Location       | Description | OEM number |
|------------|-----------------------|----------------|-------------|------------|
| Alfa Romeo | various models        | many locations |             |            |
| Fiat       | various models        | many locations |             |            |
| Lancia     | Lancia various models | many locations |             |            |