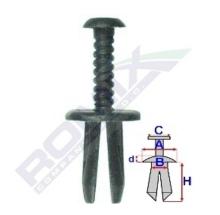

## Push in rivet 20239

Romix catalogue number: 20239 Quantity in package: 10 Dimensions: A 17,7 B 10 C 9,7 d 2,1 H 18,5 fits in hole 10

| Brand      | Model                 | Location       | Description | OEM number |
|------------|-----------------------|----------------|-------------|------------|
| Alfa Romeo | various models        | many locations |             |            |
| Fiat       | various models        | many locations |             |            |
| Lancia     | Lancia various models | many locations |             |            |