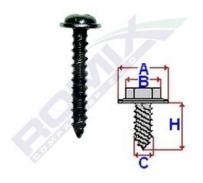

## Phillips screw 45087

Romix catalogue number: 45087 Quantity in package: 10 Dimensions: A 8,6 B 6,6 C 4 H 20

| Brand      | Model                 | Location       | Description | OEM number |
|------------|-----------------------|----------------|-------------|------------|
| Alfa Romeo | various models        | many locations |             | 16083701   |
| Fiat       | various models        | many locations |             | 16083701   |
| Lancia     | Lancia various models | many locations |             | 16083701   |
|            |                       |                |             |            |