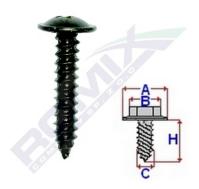

## Phillips screw 45193

Romix catalogue number: 45193 Quantity in package: 10 Dimensions: A 11,3 B 8,7 C 4,7 H 25.3

| Brand      | Model                 | Location       | Description | OEM number |
|------------|-----------------------|----------------|-------------|------------|
| Alfa Romeo | various models        | many locations |             | 15699803   |
| Fiat       | various models        | many locations |             | 15699803   |
| Lancia     | Lancia various models | many locations |             | 15699803   |