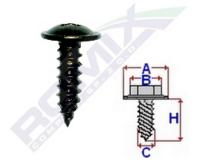

## Phillips screw 45195

Romix catalogue number: 45195

Quantity in package: 10 Dimensions: A 11,2 B 9,1 C 4,7 H 15,9

| Brand      | Model                 | Location       | Description | OEM number  |
|------------|-----------------------|----------------|-------------|-------------|
| Alfa Romeo | various models        | many locations |             |             |
| BMW        | BMW various models    | many locations |             | 51131823634 |
| Fiat       | various models        | many locations |             |             |
| Lancia     | Lancia various models | many locations |             |             |