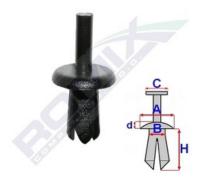

## Push in rivet 50397

Romix catalogue number: 50397

Quantity in package: 25

Dimensions: A 14,6 B 6,4 C 3,9 d 2 H 11,6 fits in hole 6

| Brand      | Model          | Location       | Description | OEM number |
|------------|----------------|----------------|-------------|------------|
| Alfa Romeo | various models | many locations |             | 5988006    |
| Fiat       | various models | many locations |             | 5988006    |
| Lancia     | various models | many locations |             | 5988006    |
| Mercedes   | various models | many locations |             |            |
| Opel       | various models | many locations |             |            |