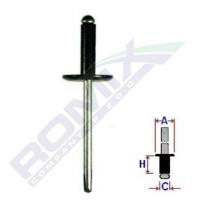

## Rivet with collar 57050

Romix catalogue number: 57050 Quantity in package: 10 Dimensions: A 13,7 C 4,7 H 16

| Brand      | Model                 | Location       | Description | OEM number |
|------------|-----------------------|----------------|-------------|------------|
| Alfa Romeo | various models        | many locations |             |            |
| Fiat       | various models        | many locations |             |            |
| Lancia     | Lancia various models | many locations |             |            |