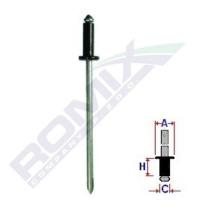

## Rivet with collar 57052

Romix catalogue number: 57052 Quantity in package: 10 Dimensions: A 9,3 C 3,1 H 6,2

| Brand | Model               | Location       | Description | OEM number |
|-------|---------------------|----------------|-------------|------------|
| Audi  | Audi various models | many locations |             |            |
| VW    | VW various models   | many locations |             |            |