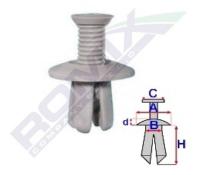

## Push in rivet 60001S

Romix catalogue number: 60001S

Quantity in package: 10

Dimensions: A 18 B 8 C 9,1 d 2,6 H 12,3 ø 7,5

| Brand      | Model                 | Location       | Description | OEM number |
|------------|-----------------------|----------------|-------------|------------|
| Chevrolet  | various models        | many locations |             |            |
|            | Chevrolet             |                |             |            |
| Chrysler   | various models        | many locations |             |            |
|            | Chrysler              |                |             |            |
| Daewoo     | various models Daewoo | many locations |             |            |
| Ford       | various models Ford   | many locations |             |            |
| GM USA     | various models GM     | many locations |             |            |
| All brands |                       | many locations |             |            |