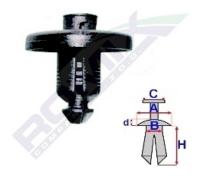

## Push in rivet 71184

Romix catalogue number: 71184 Quantity in package: 10 Dimensions: A 18 B 7,5 C 6 d 3,2 H 8,6 ø 7,5

| Brand      | Model          | Location           | Description                       | OEM number |
|------------|----------------|--------------------|-----------------------------------|------------|
| Alfa Romeo | 145            | wheel arches       |                                   | 7798971    |
| Alfa Romeo | 146            | wheel arches       |                                   | 7798971    |
| Citroen    | various models | many locations     |                                   |            |
| Fiat       | Barchetta      | equipment in the   |                                   | 7798971    |
|            |                | engine compartment |                                   |            |
| Fiat       | Palio          | roof mouldings     | fixing on the ends                | 7798971    |
| Fiat       | Punto I        | equipment in the   |                                   | 7798971    |
|            |                | engine compartment |                                   |            |
| Fiat       | Siena          | roof mouldings     | fixing on the ends                |            |
| Fiat       | Strada '99-'05 | roof mouldings     | fixing on the ends                | 7798971    |
| Lancia     | Карра          | sill mouldings     | exterior, wheel guards, dashboard | 7798971    |
| Peugeot    | various models | many locations     |                                   |            |
| Renault    | various models | many locations     |                                   |            |
| All brands |                | many locations     |                                   |            |