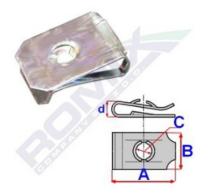

## Speed nut A14208

Romix catalogue number: A14208 Quantity in package: 10 Dimensions: A 21 B 15,3 C 3,5 d 5,4

| Brand      | Model          | Location       | Description | OEM number  |
|------------|----------------|----------------|-------------|-------------|
| BMW        | 5'E34          | many locations |             | 63121378639 |
| BMW        | 7'E32          | many locations |             | 63121378639 |
| Opel       | various models | many locations |             | 1218601     |
| Renault    | various models | many locations |             |             |
| All brands |                | many locations |             |             |