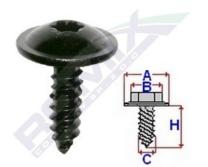

## Torx screw C10022

Romix catalogue number: C10022 Quantity in package: 10 Dimensions: A 14,1 B 11,6 C 4,7 H 15,8

| Brand | Model                | Location     | Description    | OEM number |
|-------|----------------------|--------------|----------------|------------|
| Audi  | Audi various models  | wheel arches | many locations | N90775001  |
| Seat  | Seat various models  | wheel arches | many locations | N90775001  |
| Skoda | Skoda various models | wheel arches | many locations | N90775001  |
| VW    | VW various models    | wheel arches | many locations | N90775001  |