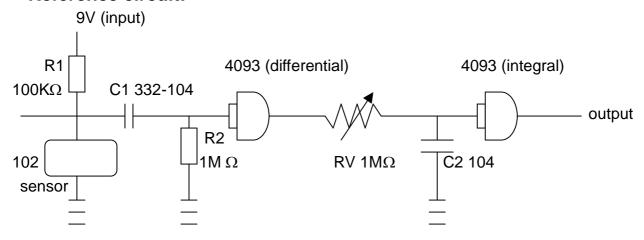

## Reference circuit:

### Attention:

- 1. Output must become **square wave.** (Can not use as shock switch!)
- 2. Take low or high of output square wave into your alarm system and adjust sensitivity from the delay time length.