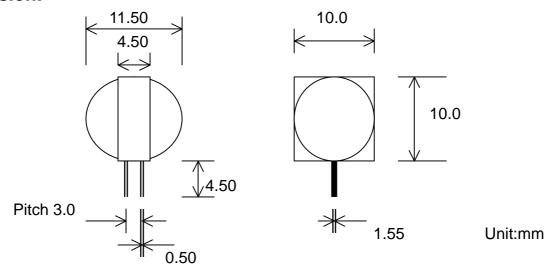

# **Shock sensor 102 specification**

# (patent's product)

### - Features:

- Wide range shock detecting.
- Non direction limited.
- 12,000,000 times shock guarantee (special gold alloy plated)
- Low cost circuit can adjust Sensitivity.

#### Dimension:



## Reference circuit:



### Attention:

- 1. Output must become **square wave.** (Can not use as shock switch!)
- 2. Take low or high of output square wave into your alarm system and adjust sensitivity from the delay time length.

# **X-ON Electronics**

Largest Supplier of Electrical and Electronic Components

Click to view similar products for Board Mount Pressure Sensors category:

Click to view products by Sencera manufacturer:

Other Similar products are found below:

80527-25.0H2-05 80541-B00000150-01 80541-B00000200-05 80554-00700100-05 80568-00300050-01 81618-B00000040-01 81739-B00000900-01 81807-B00000020-01 81808-B00000150-14 82903-B00000020-01 93.631.4253.0 93.731.4353.0 93.932.4553.0 136PC150G2 136PC15A1 142PC95AW71 142PC05DW70 MPXV2202DPT1 15PSI-G-4V 1805-01A-L0N-B 2000317-