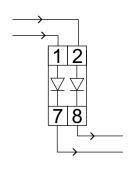

#### **PURPOSE**

The SEP-01 serve to separating of input signal in automatic arrangement with separated control groups and sentral control.

### **FUNCTIONING**

Input signal goes in "one way" it means control signal is passed to way 4 ->7 ; 6 ->9. In the opposite way signal is blocked.

## WIRING DIAGRAM

See: forehead of device

A090805