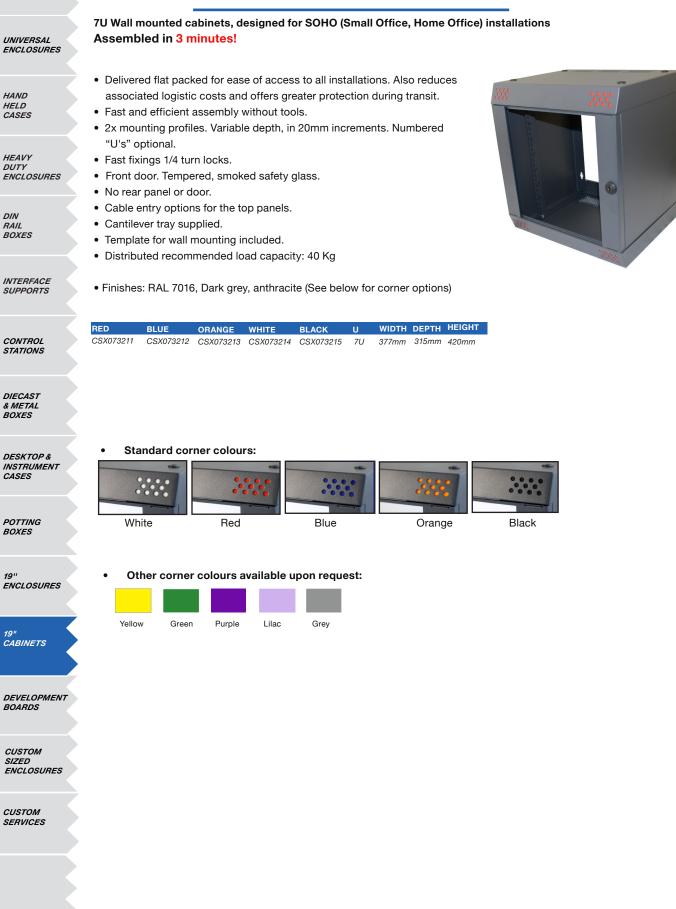

## **19" CABINETS**

## CamRack-SX







## **X-ON Electronics**

Largest Supplier of Electrical and Electronic Components

Click to view similar products for Camden manufacturer:

Other Similar products are found below :

CCTTR30RD 412689X CTBP92VE/12R CTBP9350/12 IND515205-240-T/GRN IND515205-240-T/RD CDIC00002 CCTTBES C192SHAND RX510A RTM5006/16-PAT CTB9350/12FL CTBP9308/6AO CTBP9358/11 CTBP9208/8 CIME/M/BE2250SS CHH64E1BL CHD774004 CHHBAT1BK CFTBN/2 RTM5003/13-NAT CCB2S1/04 CCM1S1/05 CHDX7-224C CHDX8-221 CHDX8-222 CHDX8-231C CHDX810DD CHDX811DD CHDX814DD CTB9300/2A CTBP92VD/5R CTBP92VJ/8R CTSN431/12/M CTSN433/12/M CUABOX012 CDIC00005 CBRPH-BLK BIM2004/LUG-GY/GY RTM5005/15-WH RTM108-BLK CNMB/4/KIT CTB5050/5 CTBP9358/10AO CTBP93VE/9 CHH66C2GY CIM/9W-DMFS RTM5006/16-NC-BLK IND5032405-125-T/AMB CHTB4/3N