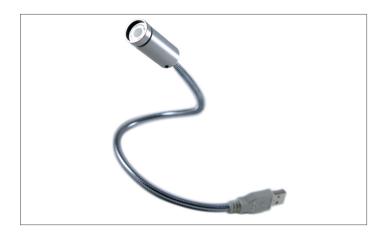

## Dino-Lite SL-ZW1

The SL-ZW1 is a polarized USB powered gooseneck light with the ability for the polarization to be adjusted by a simple rotation on the accessory itself. To take advantage of the polarizing light, the accessory is ideally suited to work with Dino-Lite models that have the polarization filter.

| Model            | SL-ZW1                    |
|------------------|---------------------------|
| Dimensions       | 40cm (L) x 1.6cm (D)      |
| Weight           | 56 g                      |
| Compatible with: | All models with polarizer |