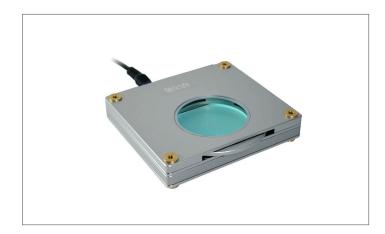

## Dino-Lite BL-ZW1 Backlight

The BL-ZW1 backlight accessory opens up a whole new range of applications. The BL-ZW1 can be powered over USB or the DC adapter. The backlight has a built in, freely rotatable polarizer that works in combination with the AM4113ZT or AD4113ZT polarizer models.

| Model            | BL-ZW1 Backlight           |
|------------------|----------------------------|
| Dimensions       | 100 mm x 96.2 mm x 20.5 mm |
| Housing Material | Aluminum Alloy             |
| Light Intensity  | Over 5000 mcd              |
|                  |                            |