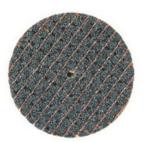

## FIBERGLASS REINFORCED CUT-OFF WHEEL 32 MM (5 PCS) (426)

For slicing and cutting in metal,wood and plastic. Cut-off wheels make it easy to cut or slot bolts, screws, sheet metal, thin wood and plastic. Fiberglass reinforced cut-off wheels (426) and heavy duty wheels (420) are for tough applications. The cut-off wheel cuts only along its edge. Do not attempt to sand or cut curved holes. Use Dremel cut-off wheels with mandrel 402.

## **TECHNICAL** SPECIFICATIONS

Shank diameter: Working diameter: Usage: Maximum RPM:

Quantity: Order number: EAN-Code: 3,2 mm 32,0 mm Fiberglass reinforced cut-off wheel. 35.000 1/min

2615042632 8710364007448