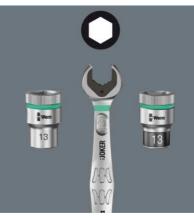

EAN 4013288173027 Code: 05003765001 Article-No. Dimension: Weight: Country of origin: Customs tariff no.: 292x55x15 mm 254 g CZ 82041100

- Practical holding function thanks to the metal plate in the jaw
- Limit stop prevents any slipping
- The double-hex geometry reduces the risk of slipping
- Return angle of only 30°
- Take it easy Tool Finder: colour coding according to profile and size

High quality, metric double open-end wrench by Wera: everything that a wrench has to be able to do. And a whole lot more. Faster, better, stylish. Yes, a real Joker. The new generation of combination ratchet wrenches for hexagonal head bolts and nuts. It has a holding function, thanks to the metal plate in the jaw, which reduces the risk of dropping nuts and bolts. The replaceable metal plate in the jaw secures nuts and bolts with its extra hard teeth and reduces the danger of slipping. The integrated limit stop prevents any slipping downwards around the bolt head and allows higher torque to be applied. The double-hex geometry makes for a positive connection with nuts or bolts and reduces the risk of slipping. A return angle of only 30° prevents any time consuming flipping of the wrench during fastening jobs. The specially forged geometry ensures high torque transfer and great strength. Manufactured out of high performance chrome-molybdenum steel with nickel-chrome coating for high corrosion protection. "Take it easy" Tool Finder with colour coding according to sizes.