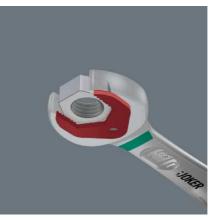

EAN 4013288173027 Code: 05003765001 Article-No. Dimension: Weight: Country of origin: Customs tariff no.: 292x55x15 mm 254 g CZ 82041100

- Practical holding function thanks to the metal plate in the jaw
- Limit stop prevents any slipping
- The double-hex geometry reduces the risk of slipping
- Return angle of only 30°
- Take it easy Tool Finder: colour coding according to profile and size

High quality, metric double open-end wrench by Wera: everything that a wrench has to be able to do. And a whole lot more. Faster, better, stylish. Yes, a real Joker. The new generation of combination ratchet wrenches for hexagonal head bolts and nuts. It has a holding function, thanks to the metal plate in the jaw, which reduces the risk of dropping nuts and bolts. The replaceable metal plate in the jaw secures nuts and bolts with its extra hard teeth and reduces the danger of slipping. The integrated limit stop prevents any slipping downwards around the bolt head and allows higher torque to be applied. The double-hex geometry makes for a positive connection with nuts or bolts and reduces the risk of slipping. A return angle of only 30° prevents any time consuming flipping of the wrench during fastening jobs. The specially forged geometry ensures high torque transfer and great strength. Manufactured out of high performance chrome-molybdenum steel with nickel-chrome coating for high corrosion protection. "Take it easy" Tool Finder with colour coding according to sizes.