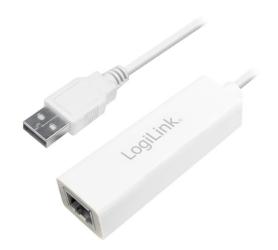

## USB2.0 Fast Ethernet Adapter

Art. No.: **UA0144B** 

Ideal for computers or laptops do not have a network card. Allowing network connection speed of 10/100Mbps through USB.

#### **Specification:**

- » Chipset: Realtek RTL8152B
- » Compatible with USB2.0/1.1 standard
- » Complies with IEEE802.3 and IEEE802.3u
- » Supports suspend Mode & Wake-up resume
- » Efficient TX/RX FIFO Auto Management
- » Powered through USB port
- » Supports Windows XP/Vista/7/8/10, MAC OS and Linux