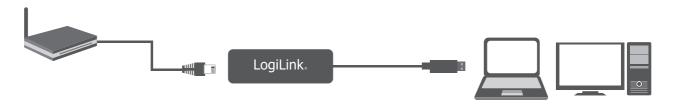

## USB2.0 Fast Ethernet Adapter

Art. No.: **UA0144B** 

Ideal for computers or laptops do not have a network card. Allowing network connection speed of 10/100Mbps through USB.