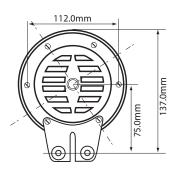

#### Product overview

The AE95 are electrical/mechanical buzzers suitable for a wide range of signalling applications where a low frequency and penetrating sound is required.

Typical applications would be for industrial (stop/start & time signalling etc) & automotive applications (reversing alarm/forklift truck etc) The units offer a single stage alarm, once energised an electromagnet causes the diaphragm to vibrate creating a unique acoustic tone.

They can also be pulsed via a remote source (ie control panel/plc etc) to give an intermittent signal if required.

This version of the AE95 comes complete with a weatherproof back box that allows for termination inside the enclosure. A weatherproof cable gland is supplied as standard.

### AE95 Series > Ordering Information

| Code No:                   | Voltage:                       | Frequency:        | Current:           |
|----------------------------|--------------------------------|-------------------|--------------------|
| AE95-07<br>AE95-08         | 24/48v Ac/Dc<br>115/230v Ac/Dc | 420 Hz<br>420 Hz  | 0.8 A<br>0.4/0.2 A |
| <b>Kg</b> 0.68             | $\sim$ 50/60 Hz                | <b>€°C</b> -30+60 | <b>IP</b> 65       |
| APPROVALS and CONFORMITIES |                                | X (E              |                    |

#### Features

- Rugged construction
- Wide voltage range
- These units are rated 15 mins On max / 1 min Off minimum
- Suitable for 2 point automotive fix and Weatherproof when fitted with AE95-BB back box
- Dustproof