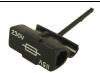

© CLIFF 07/16 ISS.1

**CL19274** - FUSE CARRIER FOR MS3 230V/115V

For further information, contact sales@cliffuk.co.uk