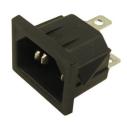

**CL19192RB** - MS1/X SNAP-IN, 1.5mm PANEL, 6.3mm FASTONS

**CL19268** - FUSED MAINS INLET SOCKET XMS3, ¼" FASTONS (4 TAGS), SELFTAP SCREWS

**CL1927RB** - FUSED MAINS INLET SOCKET MS3, 4.8mm FASTONS (3 TAGS) WITH CAPTIVE FUSEHOLDER