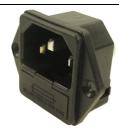

**CL19192RB** - MS1/X SNAP-IN, 1.5mm PANEL, 6.3mm FASTONS

**CL19268** - FUSED MAINS INLET SOCKET XMS3, ¼" FASTONS (4 TAGS), SELFTAP SCREWS

**CL1927RB** - FUSED MAINS INLET SOCKET MS3, 4.8mm FASTONS (3 TAGS) WITH CAPTIVE FUSEHOLDER