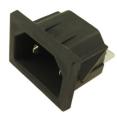

© CLIFF 07/16 ISS.1

**CL19274** - FUSE CARRIER FOR MS3 230V/115V

For further information, contact sales@cliffuk.co.uk