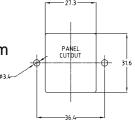

**CL19192** - MS1X/S SNAP-IN, UP TO 2.1mm PANEL, 0.5mm THK SOLDER TAGS

CL19193 - MS1X/A1 SNAP IN, UP TO 1.1mm PANEL, 1/4" FASTONS

**CL191930** - MS1X/A1 SNAP IN, 2 POLE, UP TO 1.1mm PANEL,  $\frac{1}{4}$ " FASTONS

**CL19192RB** - MS1/X SNAP-IN, 1.5mm PANEL, 6.3mm FASTONS

**CL19268** - FUSED MAINS INLET SOCKET XMS3, ¼" FASTONS (4 TAGS), SELFTAP SCREWS

**CL1927RB** - FUSED MAINS INLET SOCKET MS3, 4.8mm FASTONS (3 TAGS) WITH CAPTIVE FUSEHOLDER