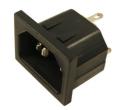

**CL19192** - MS1X/S SNAP-IN, UP TO 2.1mm PANEL, 0.5mm THK SOLDER TAGS

CL19193 - MS1X/A1 SNAP IN, UP TO 1.1mm PANEL, 1/4" FASTONS

**CL191930** - MS1X/A1 SNAP IN, 2 POLE, UP TO 1.1mm PANEL,  $\frac{1}{4}$ " FASTONS