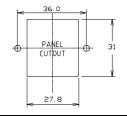

**CL19192RB** - MS1/X SNAP-IN, 1.5mm PANEL, 6.3mm FASTONS

**CL19268** - FUSED MAINS INLET SOCKET XMS3, ¼" FASTONS (4 TAGS), SELFTAP SCREWS

**CL1927RB** - FUSED MAINS INLET SOCKET MS3, 4.8mm FASTONS (3 TAGS) WITH CAPTIVE FUSEHOLDER