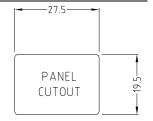

**CL19192** - MS1X/S SNAP-IN, UP TO 2.1mm PANEL, 0.5mm THK SOLDER TAGS

CL19193 - MS1X/A1 SNAP IN, UP TO 1.1mm PANEL, 1/4" FASTONS

**CL191930** - MS1X/A1 SNAP IN, 2 POLE, UP TO 1.1mm PANEL,  $\frac{1}{4}$ " FASTONS