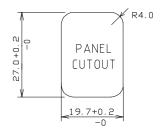

**CL19192** - MS1X/S SNAP-IN, UP TO 2.1mm PANEL, 0.5mm THK SOLDER TAGS



CL19193 - MS1X/A1 SNAP IN, UP TO 1.1mm PANEL, 1/4" FASTONS





**CL191930** - MS1X/A1 SNAP IN, 2 POLE, UP TO 1.1mm PANEL,  $\frac{1}{4}$ " FASTONS



**CL19192RB** - MS1/X SNAP-IN, 1.5mm PANEL, 6.3mm FASTONS





**CL19268** - FUSED MAINS INLET SOCKET XMS3, ¼" FASTONS (4 TAGS), SELFTAP SCREWS





**CL1927RB** - FUSED MAINS INLET SOCKET MS3, 4.8mm FASTONS (3 TAGS) WITH CAPTIVE FUSEHOLDER





© CLIFF 07/16 ISS.1

**CL19274** - FUSE CARRIER FOR MS3 230V/115V

For further information, contact sales@cliffuk.co.uk

## **Cliff Electronic Components Limited**,

76 Holmethorpe Avenue, Holmethorpe Ind. Estate, Redhill, Surrey RH1 2PF U.K.

Tel: +44 (0)1737 771375 Fax: +44 (0)1737 766012







## **X-ON Electronics**

Largest Supplier of Electrical and Electronic Components

Click to view similar products for Cliff manufacturer:

Other Similar products ar