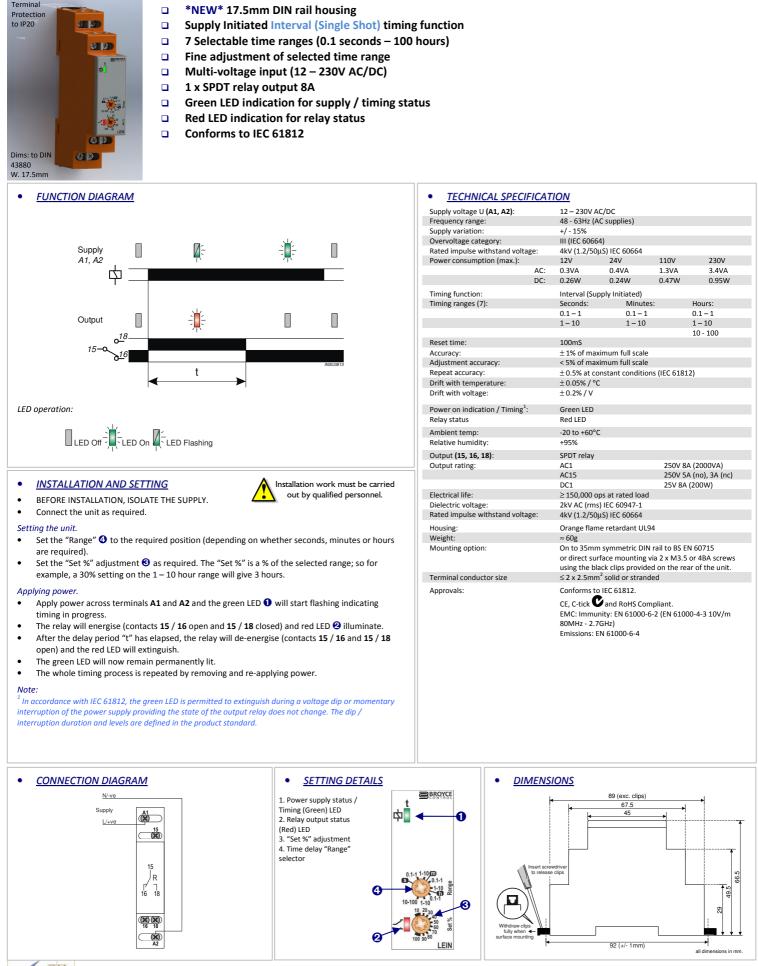

## **Type: LEIN** Interval (Single Shot), Multi-voltage Timer

Broyce Control Ltd., Pool Street, Wolverhampton, West Midlands WV2 4HN. England

Tel: +44 (0) 1902 773746 Fax: +44 (0) 1902 420639 Email: sales@broycecontrol.com Web: www.broycecontrol.com The Information provided in this literature is believed to be accurate (subject to change without prior notice); however, use of such information shall be entirely at the user's own risk. LEIN-1-A