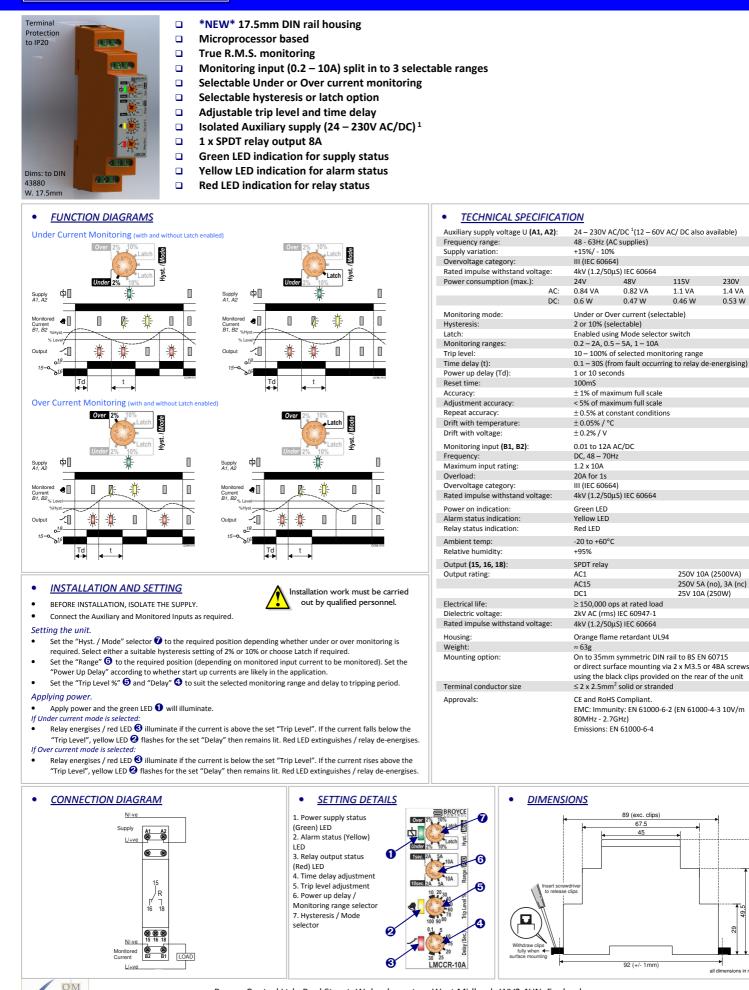

## Type: LMCCR-10A **Multifunction, Combined Current Relay**

**ISO 9001** REGISTERED FIRM

Broyce Control Ltd., Pool Street, Wolverhampton, West Midlands WV2 4HN. England Tel: +44 (0) 1902 773746 Fax: +44 (0) 1902 420639 Email: sales@broycecontrol.com Web: www.broycecontrol.com The Information provided in this literature is believed to be accurate (subject to change without prior notice); however, use of such information shall be entirely at the user's own risk.