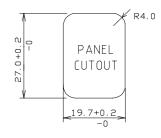

CL19191 - MS1X/S1 SNAP-IN, UP TO 1.1mm PANEL, 0.5mm THK SOLDER TAGS CL19192 - MS1X/S SNAP-IN, UP TO 2.1mm PANEL, 0.5mm THK SOLDER TAGS

CL19193 - MS1X/A1 SNAP IN, UP TO 1.1mm PANEL, 1/4" FASTONS

CL191930 - MS1X/A1 SNAP IN, 2 POLE, UP TO 1.1mm PANEL, 1/4" FASTONS