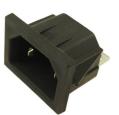

CL19191 - MS1X/S1 SNAP-IN, UP TO 1.1mm PANEL, 0.5mm THK SOLDER TAGS CL19192 - MS1X/S SNAP-IN, UP TO 2.1mm PANEL, 0.5mm THK SOLDER TAGS

CL19193 - MS1X/A1 SNAP IN, UP TO 1.1mm PANEL, 1/4" FASTONS

CL191930 - MS1X/A1 SNAP IN, 2 POLE, UP TO 1.1mm PANEL, 1/4" FASTONS