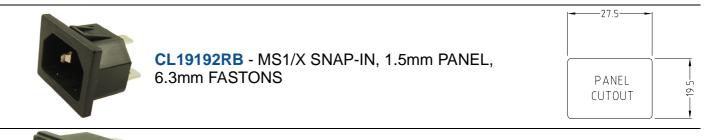

CL19191 - MS1X/S1 SNAP-IN, UP TO 1.1mm PANEL, 0.5mm THK SOLDER TAGS CL19192 - MS1X/S SNAP-IN, UP TO 2.1mm PANEL, 0.5mm THK SOLDER TAGS

CL19193 - MS1X/A1 SNAP IN, UP TO 1.1mm PANEL, 1/4" FASTONS

CL191930 - MS1X/A1 SNAP IN, 2 POLE, UP TO 1.1mm PANEL, 1/4" FASTONS