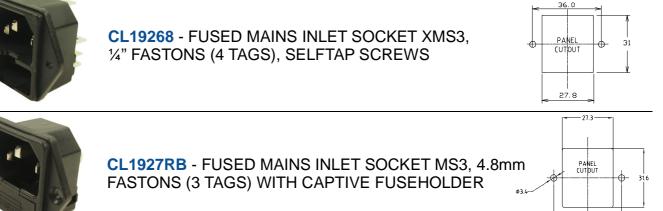

CL19191 - MS1X/S1 SNAP-IN, UP TO 1.1mm PANEL, 0.5mm THK SOLDER TAGS CL19192 - MS1X/S SNAP-IN, UP TO 2.1mm PANEL, 0.5mm THK SOLDER TAGS

CL19193 - MS1X/A1 SNAP IN, UP TO 1.1mm PANEL, 1/4" FASTONS

CL191930 - MS1X/A1 SNAP IN, 2 POLE, UP TO 1.1mm PANEL, 1/4" FASTONS