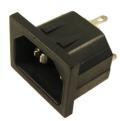

CL19191 - MS1X/S1 SNAP-IN, UP TO 1.1mm PANEL, 0.5mm THK SOLDER TAGS CL19192 - MS1X/S SNAP-IN, UP TO 2.1mm PANEL, 0.5mm THK SOLDER TAGS

CL19193 - MS1X/A1 SNAP IN, UP TO 1.1mm PANEL, 1/4" FASTONS

CL191930 - MS1X/A1 SNAP IN, 2 POLE, UP TO 1.1mm PANEL, 1/4" FASTONS