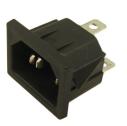

CL19191 - MS1X/S1 SNAP-IN, UP TO 1.1mm PANEL, 0.5mm THK SOLDER TAGS CL19192 - MS1X/S SNAP-IN, UP TO 2.1mm PANEL, 0.5mm THK SOLDER TAGS

CL19193 - MS1X/A1 SNAP IN, UP TO 1.1mm PANEL, 1/4" FASTONS

CL191930 - MS1X/A1 SNAP IN, 2 POLE, UP TO 1.1mm PANEL, 1/4" FASTONS