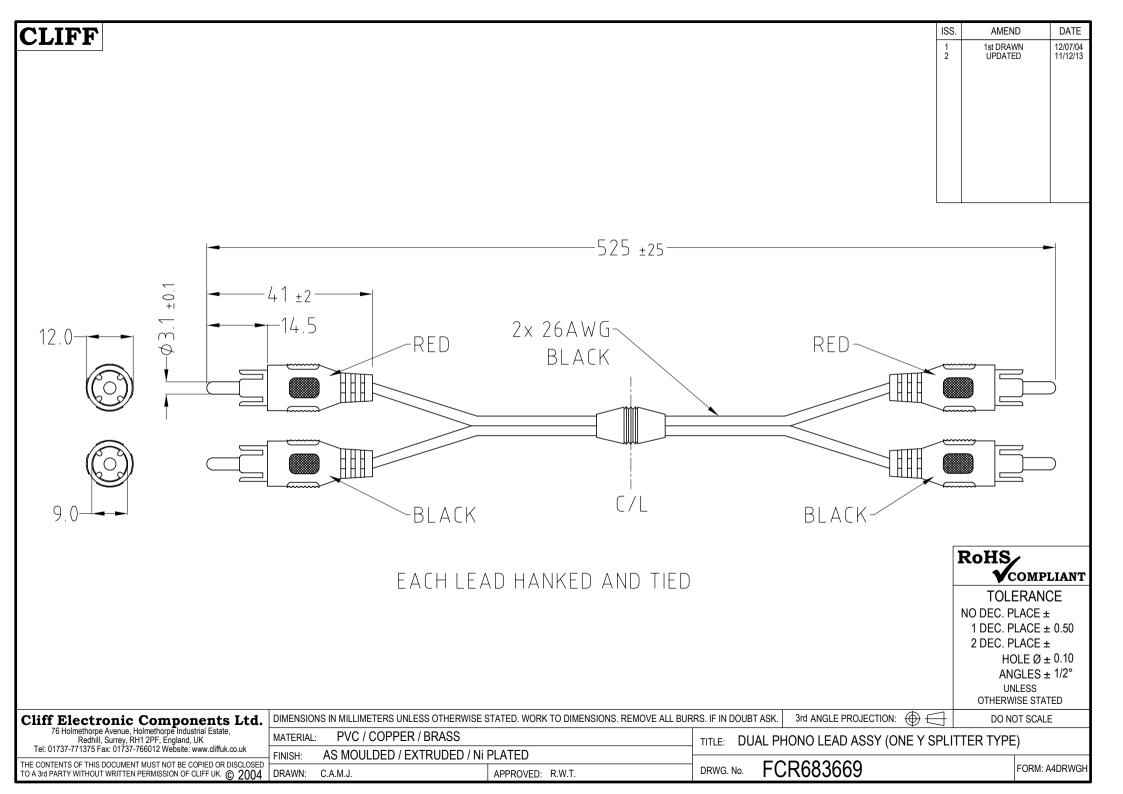

## **X-ON Electronics**

Largest Supplier of Electrical and Electronic Components

Click to view similar products for Cliff manufacturer:

Other Similar products are found below :

FC7105
CIH206011
CIH22105
FCR7360L
FM686813
CP30152
CP30173
CP30176
CP30178
CP30179
CP30180
CP30186
FCR7942

CL-SFE/1
FILTERS
CP30220X
FCR7360B
FM686816
CIH29917
CP30170
CP30174
CIH684216
FD72082
FCR2062
CP30171
CP30182

CP30184
CIH3021
FM686806
CIH29950
CIH29916
CP30150
CP30500C
FCR1121
CL1115
CP30181
CP30202M
CP30202M3B
K85

CAPS
BLUE
PLAIN
CIH299450
CL20755
FM65015
CL20765
CL1734
300PN
DCPP3
FC7106
FCR7960RB
FM686842
CP30202M3

CIH3006
CH3006
CH3006</