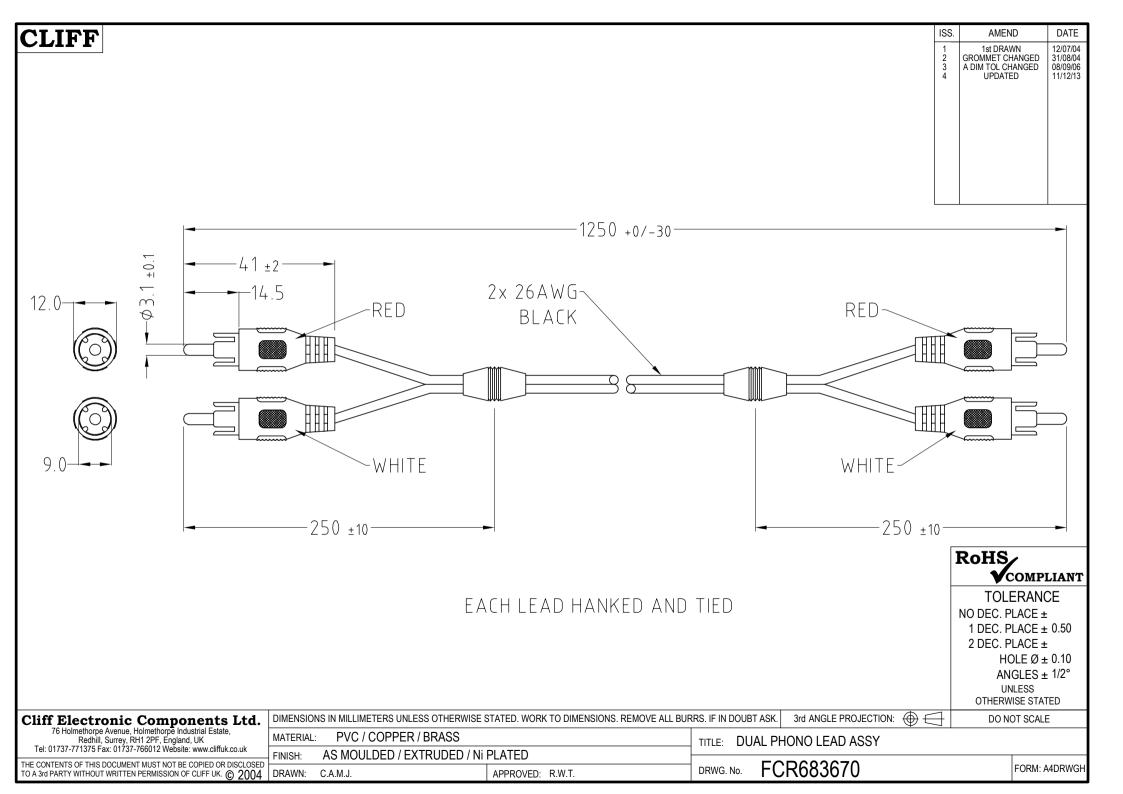

## **X-ON Electronics**

Largest Supplier of Electrical and Electronic Components

Click to view similar products for Cliff manufacturer:

Other Similar products are found below :

FC7105
CIH206011
CIH22105
FCR7360L
FM686813
CP30152
CP30173
CP30176
CP30178
CP30179
CP30180
CP30186
FCR7942

CL-SFE/1
FILTERS
CP30220X
FCR7360B
FM686816
CIH29917
CP30170
CP30174
CIH684216
FD72082
FCR2062
CP30171
CP30182

CP30184
CIH3021
FM686806
CIH29950
CIH29916
CP30150
CP30500C
FCR1121
CL1115
CP30181
CP30202M
CP30202M3B
K85

CAPS
BLUE
PLAIN
CIH299450
CL20755
FM65015
CL20765
CL1734
300PN
DCPP3
FC7106
FCR7960RB
FM686842
CP30202M3

CIH3006
CH3006
CH3006</