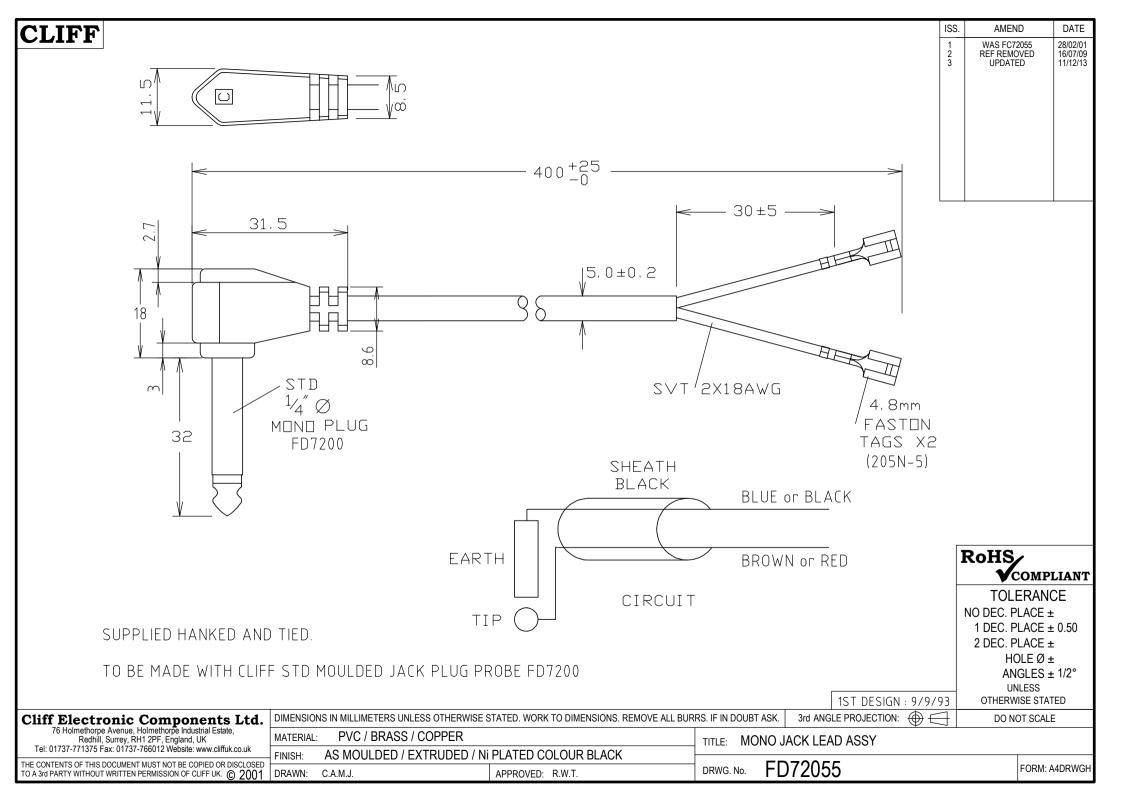

## **X-ON Electronics**

Largest Supplier of Electrical and Electronic Components

Click to view similar products for Cliff manufacturer:

Other Similar products are found below :

FC7105
CIH206011
CIH22105
FCR7360L
FM686813
CP30152
CP30173
CP30176
CP30178
CP30179
CP30180
CP30186
FCR7942

CL-SFE/1
FILTERS
CP30220X
FCR7360B
FM686816
CIH29917
CP30170
CP30174
CIH684216
FD72082
FCR2062
CP30171
CP30182

CP30184
CIH3021
FM686806
CIH29950
CIH29916
CP30150
CP30500C
FCR1121
CL1115
CP30181
CP30202M
CP30202M3B
K85

CAPS
BLUE
PLAIN
CIH299450
CL20755
FM65015
CL20765
CL1734
300PN
DCPP3
FC7106
FCR7960RB
FM686842
CP30202M3

CIH3006
CH3006
CH3006</