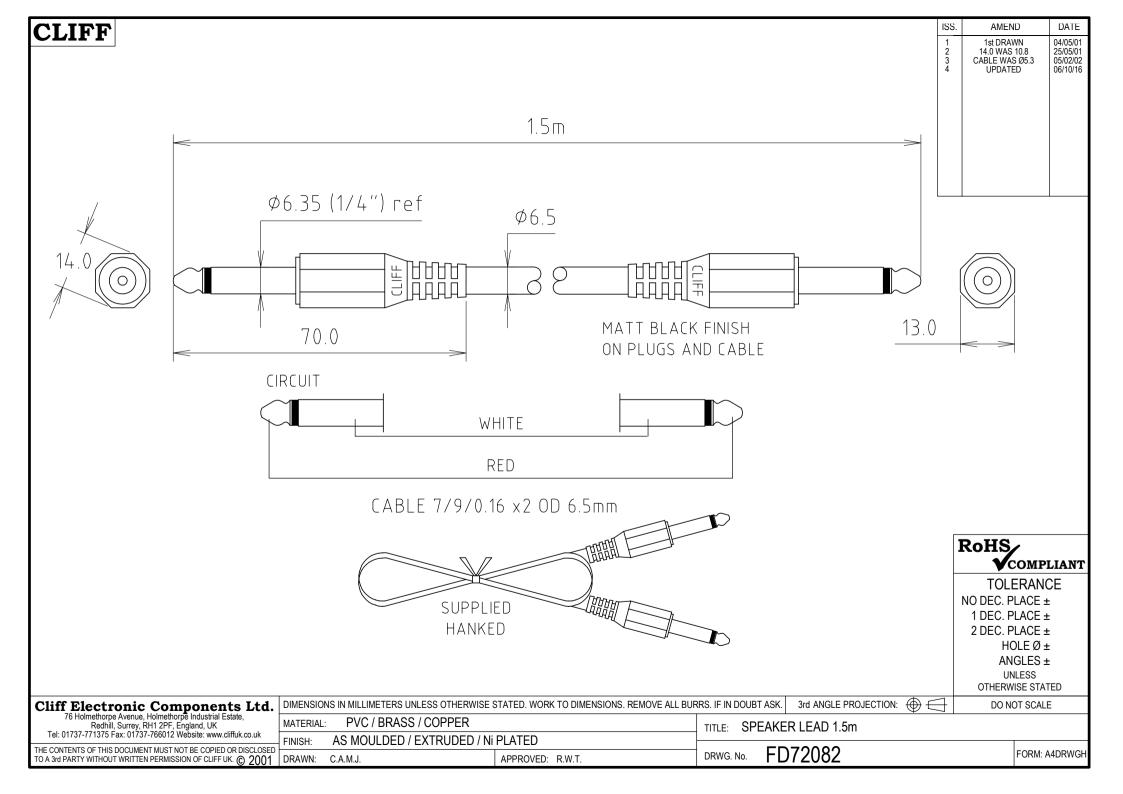

## **X-ON Electronics**

Largest Supplier of Electrical and Electronic Components

Click to view similar products for Cliff manufacturer:

Other Similar products are found below :

FC7105
CIH206011
CIH22105
FCR7360L
FM686813
CP30152
CP30173
CP30176
CP30178
CP30179
CP30180
CP30186
FCR7942

CL-SFE/1
FILTERS
CP30220X
FCR7360B
FM686816
CIH29917
CP30170
CP30174
CIH684216
FD72082
FCR2062
CP30171
CP30182

CP30184
CIH3021
FM686806
CIH29950
CIH29916
CP30150
CP30500C
FCR1121
CL1115
CP30181
CP30202M
CP30202M3B
K85

CAPS
BLUE
PLAIN
CIH299450
CL20755
FM65015
CL20765
CL1734
300PN
DCPP3
FC7106
FCR7960RB
FM686842
CP30202M3

CIH3006
CH3006
CH3006</