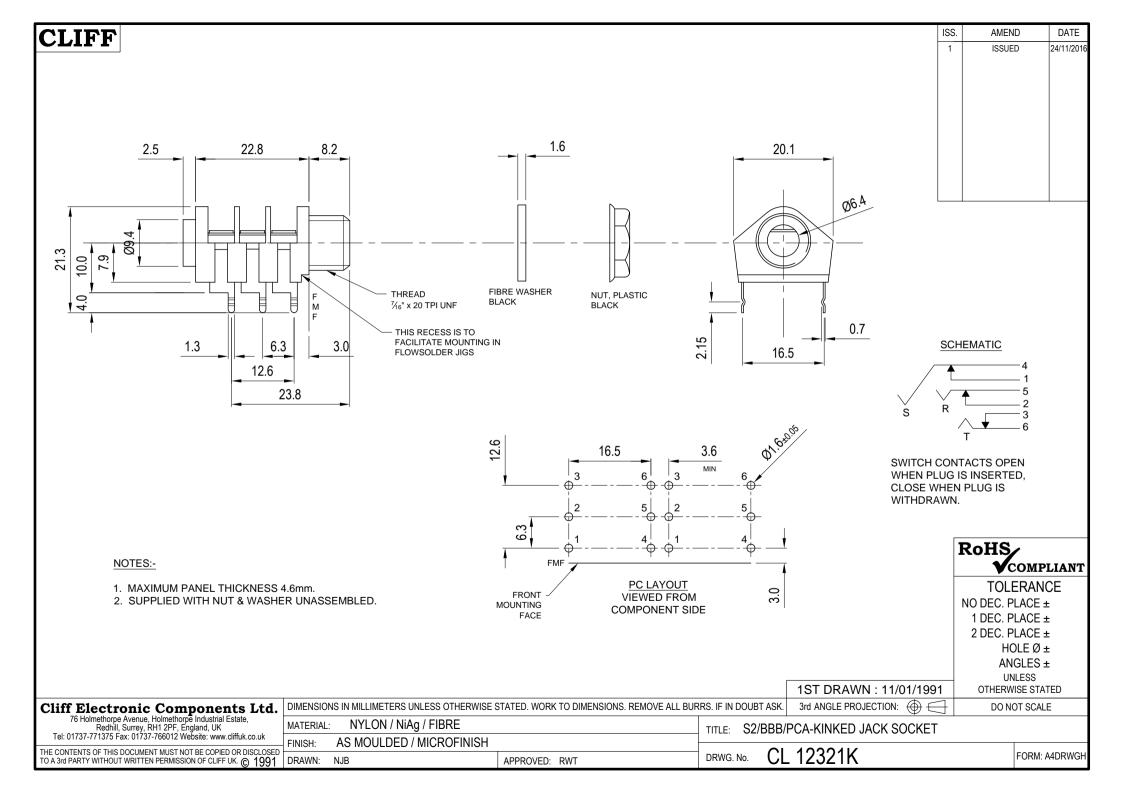

## **X-ON Electronics**

Largest Supplier of Electrical and Electronic Components

Click to view similar products for Cliff manufacturer:

Other Similar products are found below :

FC7105
CIH206011
CIH22105
FCR7360L
FM686813
CP30152
CP30173
CP30176
CP30178
CP30179
CP30180
CP30186
FCR7942

CL-SFE/1
FILTERS
CP30220X
FCR7360B
FM686816
CIH29917
CP30170
CP30174
CIH684216
FD72082
FCR2062
CP30171
CP30182

CP30184
CIH3021
FM686806
CIH29950
CIH29916
CP30150
CP30500C
FCR1121
CL1115
CP30181
CP30202M
CP30202M3B
K85

CAPS
BLUE
PLAIN
CIH299450
CL20755
FM65015
CL20765
CL1734
300PN
DCPP3
FC7106
FCR7960RB
FM686842
CP30202M3

CIH3006
CH3006
CH3006</