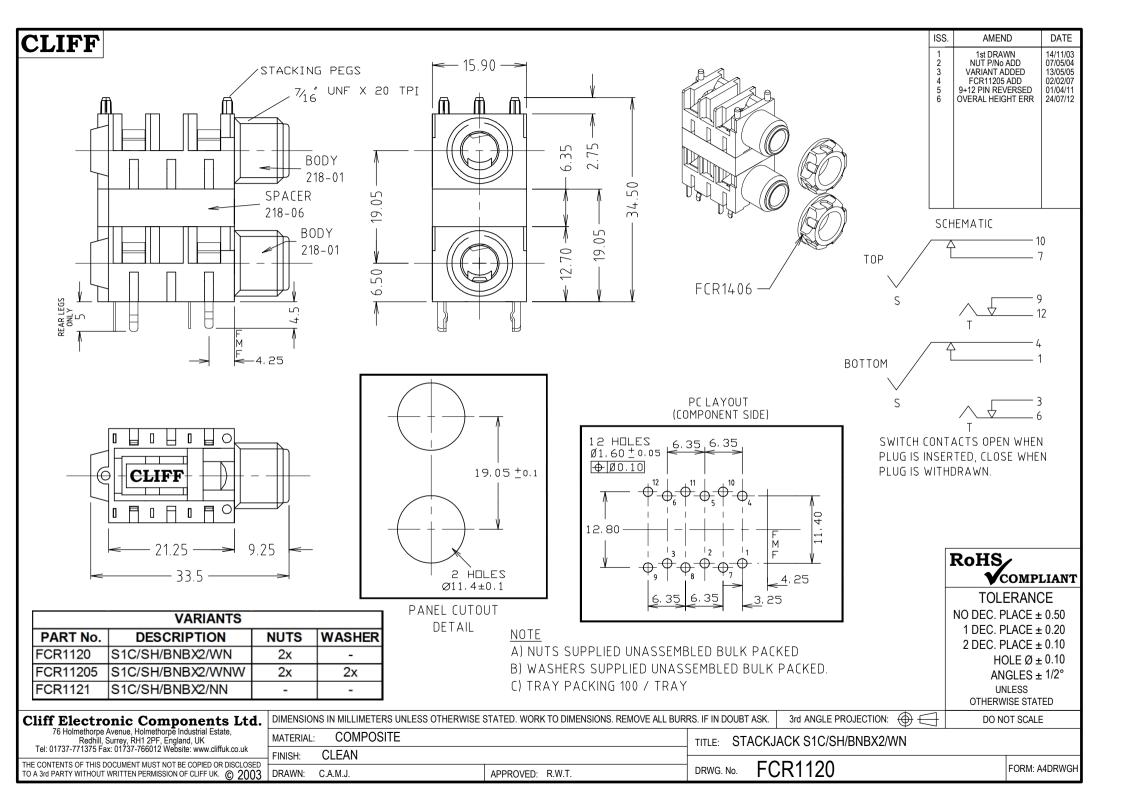

## **X-ON Electronics**

Largest Supplier of Electrical and Electronic Components

Click to view similar products for Cliff manufacturer:

Other Similar products are found below :

FC7105
CIH206011
CIH22105
FCR7360L
FM686813
CP30152
CP30173
CP30176
CP30178
CP30179
CP30180
CP30186
FCR7942

CL-SFE/1
FILTERS
CP30220X
FCR7360B
FM686816
CIH29917
CP30170
CP30174
CIH684216
FD72082
FCR2062
CP30171
CP30182

CP30184
CIH3021
FM686806
CIH29950
CIH29916
CP30150
CP30500C
FCR1121
CL1115
CP30181
CP30202M
CP30202M3B
K85

CAPS
BLUE
PLAIN
CIH299450
CL20755
FM65015
CL20765
CL1734
300PN
DCPP3
FC7106
FCR7960RB
FM686842
CP30202M3

CIH3006
CH3006
CH3006</