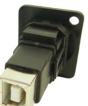

Part No.DescriptionCP30200GMBHDMI A Female to HDMI A, Gold Plated, CSK hole.

Black Metal Frame.

Part No.DescriptionCP30200GMHDMI A Female to HDMI A, Gold Plated, CSK hole.

Silver Metal Frame

Part No.DescriptionBlack Plastic FrameCP30203NUSB 2.0 B to USB 2.0 B, Nickel Plated, CSK hole.CP30203NXUSB 2.0 B to USB 2.0 B, Nickel Plated, Plain hole.Black Metal FrameCP30203NMBUSB 2.0 B to USB 2.0 B, Black Metal, CSK hole.Silver Metal FrameCP30203NMUSB 2.0 B to USB 2.0 B, Nickel Plated, CSK hole.