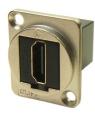

Part No.DescriptionCP30200GMBHDMI A Female to HDMI A, Gold Plated, CSK hole.

Black Metal Frame.

Part No.DescriptionCP30200GMHDMI A Female to HDMI A, Gold Plated, CSK hole.

Silver Metal Frame

Part No.DescriptionBlack Plastic FrameCP30203NUSB 2.0 B to USB 2.0 B, Nickel Plated, CSK hole.CP30203NXUSB 2.0 B to USB 2.0 B, Nickel Plated, Plain hole.Black Metal FrameCP30203NMBUSB 2.0 B to USB 2.0 B, Black Metal, CSK hole.Silver Metal FrameCP30203NMUSB 2.0 B to USB 2.0 B, Nickel Plated, CSK hole.