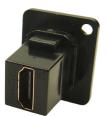

Part No.DescriptionCP30200GMBHDMI A Female to HDMI A, Gold Plated, CSK hole.

Black Metal Frame.

Part No.DescriptionCP30200GMHDMI A Female to HDMI A, Gold Plated, CSK hole.

Silver Metal Frame

Part No.DescriptionBlack Plastic FrameCP30203NUSB 2.0 B to USB 2.0 B, Nickel Plated, CSK hole.CP30203NXUSB 2.0 B to USB 2.0 B, Nickel Plated, Plain hole.Black Metal FrameCP30203NMBUSB 2.0 B to USB 2.0 B, Black Metal, CSK hole.Silver Metal FrameCP30203NMUSB 2.0 B to USB 2.0 B, Nickel Plated, CSK hole.