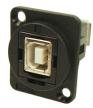

Part No.DescriptionCP30200GMBHDMI A Female to HDMI A, Gold Plated, CSK hole.

Black Metal Frame.

Part No.DescriptionCP30200GMHDMI A Female to HDMI A, Gold Plated, CSK hole.

Silver Metal Frame

Part No.DescriptionBlack Plastic FrameCP30203NUSB 2.0 B to USB 2.0 B, Nickel Plated, CSK hole.CP30203NXUSB 2.0 B to USB 2.0 B, Nickel Plated, Plain hole.Black Metal FrameCP30203NMBUSB 2.0 B to USB 2.0 B, Black Metal, CSK hole.Silver Metal FrameCP30203NMUSB 2.0 B to USB 2.0 B, Nickel Plated, CSK hole.