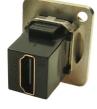

Part No.DescriptionCP30200GMBHDMI A Female to HDMI A, Gold Plated, CSK hole.

Black Metal Frame.

Part No.DescriptionCP30200GMHDMI A Female to HDMI A, Gold Plated, CSK hole.

Silver Metal Frame

Part No.DescriptionBlack Plastic FrameCP30203NUSB 2.0 B to USB 2.0 B, Nickel Plated, CSK hole.CP30203NXUSB 2.0 B to USB 2.0 B, Nickel Plated, Plain hole.Black Metal FrameCP30203NMBUSB 2.0 B to USB 2.0 B, Black Metal, CSK hole.Silver Metal FrameCP30203NMUSB 2.0 B to USB 2.0 B, Nickel Plated, CSK hole.