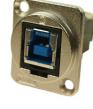

Part No.DescriptionBlack Plastic FrameCP30204NUSB 3.0 B to USB 3.0 B, Nickel Plated, CSK hole.CP30204NXUSB 3.0 B to USB 3.0 B, Nickel Plated, Plain hole.Black Metal FrameCP30204NMBUSB 3.0 B to USB 3.0 B, Black Metal, CSK hole.Silver Metal FrameCP30204NMUSB 3.0 B to USB 3.0 B, Nickel Plated, CSK hole.