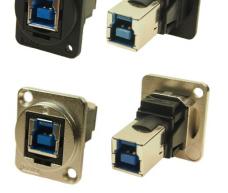

Part No.DescriptionCP30200GMBHDMI A Female to HDMI A, Gold Plated, CSK hole.

Black Metal Frame.

Part No.DescriptionCP30200GMHDMI A Female to HDMI A, Gold Plated, CSK hole.

Silver Metal Frame

Part No.DescriptionBlack Plastic FrameCP30203NUSB 2.0 B to USB 2.0 B, Nickel Plated, CSK hole.CP30203NXUSB 2.0 B to USB 2.0 B, Nickel Plated, Plain hole.Black Metal FrameCP30203NMBUSB 2.0 B to USB 2.0 B, Black Metal, CSK hole.Silver Metal FrameCP30203NMUSB 2.0 B to USB 2.0 B, Nickel Plated, CSK hole.

Part No.DescriptionBlack Plastic FrameCP30204NUSB 3.0 B to USB 3.0 B, Nickel Plated, CSK hole.CP30204NXUSB 3.0 B to USB 3.0 B, Nickel Plated, Plain hole.Black Metal FrameCP30204NMBUSB 3.0 B to USB 3.0 B, Black Metal, CSK hole.Silver Metal FrameCP30204NMUSB 3.0 B to USB 3.0 B, Nickel Plated, CSK hole.