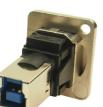

Part No.DescriptionBlack Plastic FrameCP30204NUSB 3.0 B to USB 3.0 B, Nickel Plated, CSK hole.CP30204NXUSB 3.0 B to USB 3.0 B, Nickel Plated, Plain hole.Black Metal FrameCP30204NMBUSB 3.0 B to USB 3.0 B, Black Metal, CSK hole.Silver Metal FrameCP30204NMUSB 3.0 B to USB 3.0 B, Nickel Plated, CSK hole.