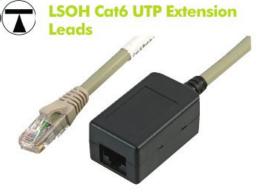

- Cat6 plug to socket extension cables
- Quick and flexible solution to extend Cat6 cable runs
- Low Smoke Zero Halogen PVC construction
- Wired straight through (1-1)
- Various colours available

| • various colo | uis available |       | 65656      |  |
|----------------|---------------|-------|------------|--|
| Length         | Order Code    | price | price each |  |
|                |               | 1+    | 3+         |  |
| Grey           |               |       |            |  |
| 3m             | CS23069       | 5.66  | 5.24       |  |
| 5m             | CS23070       | 6.43  | 6.18       |  |
| 10m            | CS23071       | 8.96  | 8.52       |  |
| Black          |               |       |            |  |
| 3m             | C523073       | 5.66  | 5.24       |  |
| 20m            | CS23076       | 16.79 | 15.85      |  |
| Green          |               |       |            |  |
| 5m             | CS23078       | 6.43  | 6.18       |  |
| 10m            | CS23079       | 8.96  | 8.52       |  |
| 20m            | CS23080       | 16.79 | 15.85      |  |
| Blue           |               |       |            |  |
| 5m             | C523082       | 6.43  | 6.18       |  |
| 10m            | CS23083       | 8.96  | 8.52       |  |
| Red            |               |       |            |  |
| 5m             | CS23086       | 6.43  | 6.18       |  |
| 10m            | CS23087       | 8.96  | 8.52       |  |
|                |               |       |            |  |