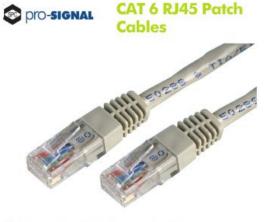

pro-signal CAT 6 Extension Leads

CS23088

RJ45 to RJ45 UTP, Cat 6 patch cables
 Selection of colours and lengths available

|             |            |            | 53735 |
|-------------|------------|------------|-------|
| Description | Order Code | price each |       |
| 15.000      |            | 1+         | 5+    |
| Grey        |            |            |       |
| 0.2m        | CS17560    | 1.39       | 1.17  |
| 0.5m        | CS17235    | 1.77       | 1.53  |
| 1m          | CS17236    | 2.29       | 1.95  |
| 2m          | CS17237    | 2.75       | 2.42  |
| 3m          | CS17238    | 3.15       | 2.72  |
| 5m          | CS17239    | 4.24       | 3.45  |
| 10m         | CS17240    | 7.11       | 6.31  |
| 15m         | CS17241    | 8.35       | 7.25  |
| 20m         | CS17242    | 9.62       | 8.53  |
| 25m         | CS17243    | 10.81      | 9.87  |
| 30m         | CS17244    | 12.75      | 11.46 |
| Red         |            |            |       |
| 0.2m        | CS17561    | 1.39       | 1.17  |