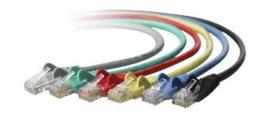

## FastCAT5e Snagless STP : belkin **Patch Leads**

- RJ45 Fast Cat5e STP patch cables
- Ideal for use with 10 and 100 Base-T networks
- Premium snagless-type moulding protects connectors from damage during installation
- 50 Micron gold-plated connectors to ensure a clean and clear transmission
- Exceeds performance requirements of Category 5e
- PowerSum tested

| <ul> <li>Belkin lifetime</li> </ul> | warranty                                |            | 64560                                                                                                                                                                                                                                                                                                                                                                                                                                                                                                                                                                                                                                                                                                                                                                                                                                                                                                                                                                                                                                                                                                                                                                                                                                                                                                                                                                                                                                                                                                                                                                                                                                                                                                                                                                                                                                                                                                                                                                                                                                                                                                                          |  |
|-------------------------------------|-----------------------------------------|------------|--------------------------------------------------------------------------------------------------------------------------------------------------------------------------------------------------------------------------------------------------------------------------------------------------------------------------------------------------------------------------------------------------------------------------------------------------------------------------------------------------------------------------------------------------------------------------------------------------------------------------------------------------------------------------------------------------------------------------------------------------------------------------------------------------------------------------------------------------------------------------------------------------------------------------------------------------------------------------------------------------------------------------------------------------------------------------------------------------------------------------------------------------------------------------------------------------------------------------------------------------------------------------------------------------------------------------------------------------------------------------------------------------------------------------------------------------------------------------------------------------------------------------------------------------------------------------------------------------------------------------------------------------------------------------------------------------------------------------------------------------------------------------------------------------------------------------------------------------------------------------------------------------------------------------------------------------------------------------------------------------------------------------------------------------------------------------------------------------------------------------------|--|
| Description                         | Order Code                              | price each |                                                                                                                                                                                                                                                                                                                                                                                                                                                                                                                                                                                                                                                                                                                                                                                                                                                                                                                                                                                                                                                                                                                                                                                                                                                                                                                                                                                                                                                                                                                                                                                                                                                                                                                                                                                                                                                                                                                                                                                                                                                                                                                                |  |
|                                     |                                         | 1+         | 5+                                                                                                                                                                                                                                                                                                                                                                                                                                                                                                                                                                                                                                                                                                                                                                                                                                                                                                                                                                                                                                                                                                                                                                                                                                                                                                                                                                                                                                                                                                                                                                                                                                                                                                                                                                                                                                                                                                                                                                                                                                                                                                                             |  |
| Black                               |                                         |            |                                                                                                                                                                                                                                                                                                                                                                                                                                                                                                                                                                                                                                                                                                                                                                                                                                                                                                                                                                                                                                                                                                                                                                                                                                                                                                                                                                                                                                                                                                                                                                                                                                                                                                                                                                                                                                                                                                                                                                                                                                                                                                                                |  |
| 1m                                  | CS22047                                 | 3.15       | 2.92                                                                                                                                                                                                                                                                                                                                                                                                                                                                                                                                                                                                                                                                                                                                                                                                                                                                                                                                                                                                                                                                                                                                                                                                                                                                                                                                                                                                                                                                                                                                                                                                                                                                                                                                                                                                                                                                                                                                                                                                                                                                                                                           |  |
| 2m                                  | CS22048                                 | 4.08       | 3.77                                                                                                                                                                                                                                                                                                                                                                                                                                                                                                                                                                                                                                                                                                                                                                                                                                                                                                                                                                                                                                                                                                                                                                                                                                                                                                                                                                                                                                                                                                                                                                                                                                                                                                                                                                                                                                                                                                                                                                                                                                                                                                                           |  |
| 5m                                  | CS22049                                 | 5.62       | 5.19                                                                                                                                                                                                                                                                                                                                                                                                                                                                                                                                                                                                                                                                                                                                                                                                                                                                                                                                                                                                                                                                                                                                                                                                                                                                                                                                                                                                                                                                                                                                                                                                                                                                                                                                                                                                                                                                                                                                                                                                                                                                                                                           |  |
| 10m                                 | CS22050                                 | 9.42       | 8.78                                                                                                                                                                                                                                                                                                                                                                                                                                                                                                                                                                                                                                                                                                                                                                                                                                                                                                                                                                                                                                                                                                                                                                                                                                                                                                                                                                                                                                                                                                                                                                                                                                                                                                                                                                                                                                                                                                                                                                                                                                                                                                                           |  |
| 15m                                 | C\$22051                                | 12.86      | 11.88                                                                                                                                                                                                                                                                                                                                                                                                                                                                                                                                                                                                                                                                                                                                                                                                                                                                                                                                                                                                                                                                                                                                                                                                                                                                                                                                                                                                                                                                                                                                                                                                                                                                                                                                                                                                                                                                                                                                                                                                                                                                                                                          |  |
| Grey                                |                                         |            |                                                                                                                                                                                                                                                                                                                                                                                                                                                                                                                                                                                                                                                                                                                                                                                                                                                                                                                                                                                                                                                                                                                                                                                                                                                                                                                                                                                                                                                                                                                                                                                                                                                                                                                                                                                                                                                                                                                                                                                                                                                                                                                                |  |
| 1m -                                | CS22052                                 | 3.15       | 2.92                                                                                                                                                                                                                                                                                                                                                                                                                                                                                                                                                                                                                                                                                                                                                                                                                                                                                                                                                                                                                                                                                                                                                                                                                                                                                                                                                                                                                                                                                                                                                                                                                                                                                                                                                                                                                                                                                                                                                                                                                                                                                                                           |  |
| 2m                                  | CS22053                                 | 4.08       | 3.77                                                                                                                                                                                                                                                                                                                                                                                                                                                                                                                                                                                                                                                                                                                                                                                                                                                                                                                                                                                                                                                                                                                                                                                                                                                                                                                                                                                                                                                                                                                                                                                                                                                                                                                                                                                                                                                                                                                                                                                                                                                                                                                           |  |
| 5m                                  | CS22054                                 | 5.62       | 5.19                                                                                                                                                                                                                                                                                                                                                                                                                                                                                                                                                                                                                                                                                                                                                                                                                                                                                                                                                                                                                                                                                                                                                                                                                                                                                                                                                                                                                                                                                                                                                                                                                                                                                                                                                                                                                                                                                                                                                                                                                                                                                                                           |  |
| 10m                                 | CS22055                                 | 9.42       | 8.78                                                                                                                                                                                                                                                                                                                                                                                                                                                                                                                                                                                                                                                                                                                                                                                                                                                                                                                                                                                                                                                                                                                                                                                                                                                                                                                                                                                                                                                                                                                                                                                                                                                                                                                                                                                                                                                                                                                                                                                                                                                                                                                           |  |
| 15m                                 | CS22056                                 | 12.86      | 11.88                                                                                                                                                                                                                                                                                                                                                                                                                                                                                                                                                                                                                                                                                                                                                                                                                                                                                                                                                                                                                                                                                                                                                                                                                                                                                                                                                                                                                                                                                                                                                                                                                                                                                                                                                                                                                                                                                                                                                                                                                                                                                                                          |  |
| Blue                                |                                         |            |                                                                                                                                                                                                                                                                                                                                                                                                                                                                                                                                                                                                                                                                                                                                                                                                                                                                                                                                                                                                                                                                                                                                                                                                                                                                                                                                                                                                                                                                                                                                                                                                                                                                                                                                                                                                                                                                                                                                                                                                                                                                                                                                |  |
| 1m                                  | CS22057                                 | 3.15       | 2.92                                                                                                                                                                                                                                                                                                                                                                                                                                                                                                                                                                                                                                                                                                                                                                                                                                                                                                                                                                                                                                                                                                                                                                                                                                                                                                                                                                                                                                                                                                                                                                                                                                                                                                                                                                                                                                                                                                                                                                                                                                                                                                                           |  |
| 2m                                  | C\$22058                                | 4.08       | 3.77                                                                                                                                                                                                                                                                                                                                                                                                                                                                                                                                                                                                                                                                                                                                                                                                                                                                                                                                                                                                                                                                                                                                                                                                                                                                                                                                                                                                                                                                                                                                                                                                                                                                                                                                                                                                                                                                                                                                                                                                                                                                                                                           |  |
|                                     | 000400000000000000000000000000000000000 | A CHARLES  | The second secon |  |

| 5m    | C\$22059 | 5.62  | 5.19  |
|-------|----------|-------|-------|
| 10m   | CS22060  | 9.42  | 8.78  |
| 15m   | CS22061  | 12.86 | 11.88 |
| Green |          |       |       |
| 10m   | CS22065  | 9.42  | 8.78  |
| Red   |          |       |       |
| 1 m   | CS22067  | 3.15  | 2.92  |
| 2m    | CS22068  | 4.08  | 3.77  |
| 5m    | CS22069  | 5.62  | 5.19  |
| 10m   | CS22070  | 9.42  | 8.78  |
| 15m   | CS22071  | 12.86 | 11.88 |
| White |          |       |       |
| 1m    | CS22072  | 3.15  | 2.92  |
| 2m    | CS22073  | 4.08  | 3.77  |
| 5m    | CS22074  | 5.62  | 5.19  |
| 10m   | C\$22075 | 9.42  | 8.78  |
| 15m   | CS22076  | 12.86 | 11.88 |