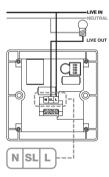

#### Diagram 1 Wiring diagram for a two wire unit.

#### Rating at 240V ac

Incandescent 10A • Compact Fluorescent 10A

- Resistive 10A • Fluorescent 10A • Time Delay 2min - 1h
- 1 Prior to fitting ensure mains power is off and identify the Live In and Switch Live wires. Ensure if fitting into metal back boxes lugs are removed that are not being used.
- 2. Switch the Dip switch Number 4 to the ON position. Set the dip switches to the required time settings (See Diagram 5).
- 3. Fit the Live In and Switch Live into the terminals as marked (See wiring Diagram 1).
- Turn on the mains power.
  Press the button to switch on your lights.
- The product will turn itself off once the required time has elapsed. 6.
- The product can be switched off at anytime by pushing and holding 7 the button for 5 seconds.
- 8. Please ensure device is secured back to the backbox once installation is complete.