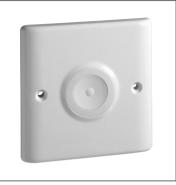

## **pushbutton**timer

# **energy**basic

## pushbutton timer fitting and operating instructions

### **pushbutton**timer - two wire (for lighting only)

Product: 350B-1 Two wire