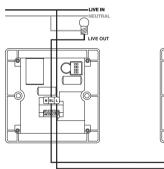

ee Diagram 5).
- 3. Fit the Live In and Switch Live into the terminals as marked (See wiring Diagram 1).
- Turn on the mains power.
  Press the button to switch on your lights.
- The product will turn itself off once the required time has elapsed. 6.
- The product can be switched off at anytime by pushing and holding 7 the button for 5 seconds.
- 8. Please ensure device is secured back to the backbox once installation is complete.



NOTE: 2 Wire devices not be used with contactors. Capacitor may be required when switching compact fluorescent or very low power lighting. For example: 2D fittings, energy saving lamps, LED's or any low power consuming loads.

#### Diagram 1 Wiring diagram for a two wire unit.

## Diagram 2

Wiring diagram for two wire additional Switches/PIR into circuit.







### Diagram 5

Please note that the black bar denotes the position of the dip switch.



#### **IMPORTANT NOTICE**

All wiring should be carried out by a competent person or a qualified electrician and should be fitted to IEE 17th Edition Wiring regulations BS7671:2008.



## Call +44 (0) 1675 468222 or click www.elkay.co.uk

Part No. 350B-1 / Jan 2010

## **X-ON Electronics**

Largest Supplier of Electrical and Electronic Components

Click to view similar products for Elkay manufacturer:

Other Similar products are found below :

<u>370B-1</u> <u>550B-1</u> <u>374-DREM</u> <u>374-DMBOX</u> <u>AQUASAFE</u> <u>400A</u> <u>041852X</u> <u>041854F</u> <u>041874R</u> <u>2001/3/CG/3</u> <u>1278</u> <u>1275</u> <u>1276-18</u> <u>2001/4/CG/4</u>