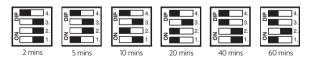

### Diagram 5

Please note that the black bar denotes the position of the dip switch.