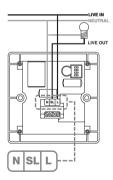

being used.
- 2. Set the dip switches to the required time settings (See Diagram 3).
- Fit the Live In and Switch Live and Neutral into the terminals as marked (See wiring Diagram 1).
- 4 Turn on the mains power.
- 5. Press the button to switch on your load/lights.
- 6. The product will turn itself off once the required time has elapsed.
- The product can be switched off by pushing and holding the button for 5 seconds.
- Please ensure device is secured back to the backbox once installation is complete.



NOTE: Capacitor may be required when switching low wattage, low voltage or contactor controlled loads. For example: 2D Fittings, Energy Saving Lamps, LED's, Fans or any low power consuming loads. Capacitor PFCC-1 4 microfarad (4uF).

### Diagram 1

Wiring diagram for a three wire unit.



### Diagram 2

Wiring diagram for three wire additional Switches/PIR into circuit.



#### Diagram 3

Please note that the black bar denotes the position of the dip switch.

















#### IMPORTANT NOTICE

All wiring should be carried out by a competent person or a qualified electrician and should be fitted to IEE 17th Edition Wiring regulations BS7671:2008.



Call +44 (0) 1675 468222 or click www.elkay.co.uk

RPM-372



## **X-ON Electronics**

Largest Supplier of Electrical and Electronic Components

Click to view similar products for Elkay manufacturer:

Other Similar products are found below:

370B-1 550B-1 374-DREM 374-DMBOX AQUASAFE 400A 041852X 041854F 041874R 2001/3/CG/3 1278 1275 1276-18 2001/4/CG/4