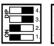

#### Diagram 3

Please note that the black bar denotes the position of the dip switch.