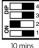

#### Diagram 3

Please note that the black bar denotes the position of the dip switch.