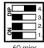

#### Diagram 3

Please note that the black bar denotes the position of the dip switch.