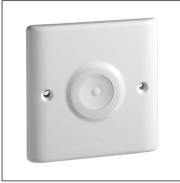

## pushbuttontimer fitting and operating instructions

**pushbutton**timer - three wire (for all load types)

Product: 3875B-1 Three wire