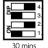

#### Diagram 3

Please note that the black bar denotes the position of the dip switch.