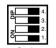

#### Diagram 3

Please note that the black bar denotes the position of the dip switch.