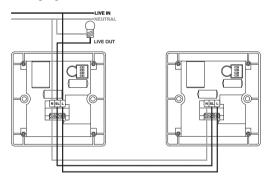

### Diagram 2

Wiring diagram for three wire additional Switches/PIR into circuit.