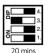

#### Diagram 3

Please note that the black bar denotes the position of the dip switch.