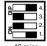

#### Diagram 3

Please note that the black bar denotes the position of the dip switch.