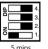

#### Diagram 3

Please note that the black bar denotes the position of the dip switch.