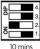

#### Diagram 3

Please note that the black bar denotes the position of the dip switch.