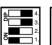

#### Diagram 3

Please note that the black bar denotes the position of the dip switch.