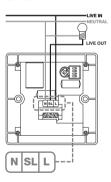

#### Diagram 1

no movement is detected).

Wiring diagram for a three wire unit.