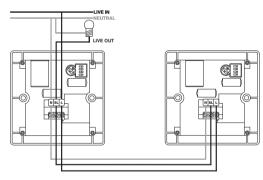

### Diagram 2

Wiring diagram for three wire additional Switches/PIR into circuit.