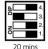

#### Diagram 3

Please note that the black bar denotes the position of the dip switch.