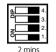

#### Diagram 3

Please note that the black bar denotes the position of the dip switch.