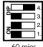

#### Diagram 3

Please note that the black bar denotes the position of the dip switch.