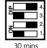

#### Diagram 3

Please note that the black bar denotes the position of the dip switch.