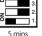

#### Diagram 3

Please note that the black bar denotes the position of the dip switch.