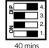

#### Diagram 3

Please note that the black bar denotes the position of the dip switch.