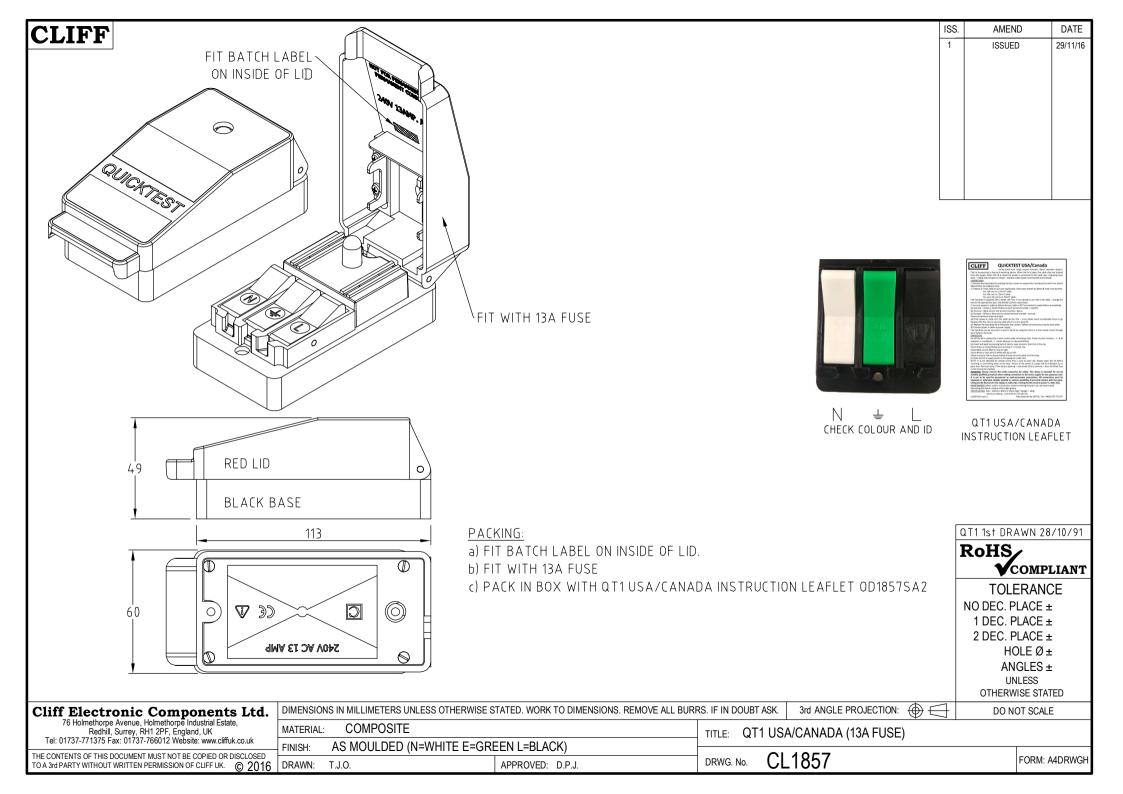

## **X-ON Electronics**

Largest Supplier of Electrical and Electronic Components

Click to view similar products for Cliff manufacturer:

Other Similar products are found below:

FC7105 CIH206011 CIH22105 FCR7360L FM686813 CP30152 CP30173 CP30176 CP30178 CP30179 CP30180 CP30186 FCR7942 CL-SFE/1 FILTERS CP30220X FCR7360B FM686816 CIH29917 CP30170 CP30174 CIH684216 FD72082 FCR2062 CP30171 CP30182 CP30184 CIH3021 FM686806 CIH29950 CIH29916 CP30150 CP30500C FCR1121 CL1115 CP30181 CP30202M CP30202M3B K85 CAPS BLUE PLAIN CIH299450 CL2075S FM65015 CL2076S CL1734 300PN DCPP3 FC7106 FCR7960RB FM686842 CP30202M3 CIH3006